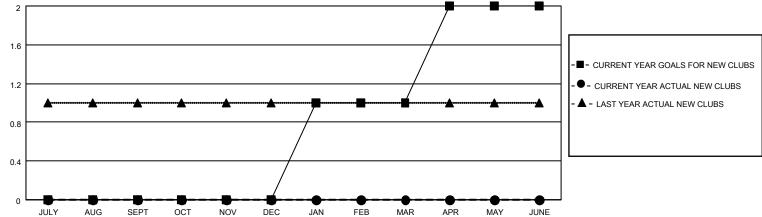

## District 14 I

| Clubs RESULTS FOR 2021-2022 |   |   |   | Members  RESULTS FOR 2021-2022 |    |    |    |
|-----------------------------|---|---|---|--------------------------------|----|----|----|
|                             |   |   |   |                                |    |    |    |
| JULY/AUG/SEPT               | 0 | 0 | 0 | JULY/AUG/SEPT                  | 5  | 20 | 12 |
| OCT/NOV/DEC                 | 0 | 0 | 0 | OCT/NOV/DEC                    | 5  | 12 | 33 |
| JAN/FEB/MAR                 | 1 | 0 | 0 | JAN/FEB/MAR                    | 20 | 0  | 0  |
| APR/MAY/JUNE                | 1 | 0 | 0 | APR/MAY/JUNE                   | 20 | 0  | 0  |