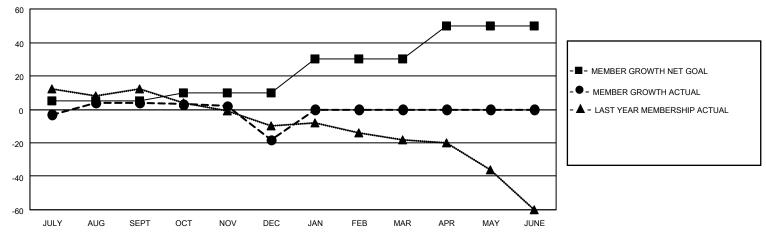

## District 14 I

| Clubs RESULTS FOR 2021-2022 |   |   |   | Members  RESULTS FOR 2021-2022 |    |    |    |
|-----------------------------|---|---|---|--------------------------------|----|----|----|
|                             |   |   |   |                                |    |    |    |
| JULY/AUG/SEPT               | 0 | 0 | 0 | JULY/AUG/SEPT                  | 5  | 20 | 12 |
| OCT/NOV/DEC                 | 0 | 0 | 0 | OCT/NOV/DEC                    | 5  | 12 | 33 |
| JAN/FEB/MAR                 | 1 | 0 | 0 | JAN/FEB/MAR                    | 20 | 0  | 0  |
| APR/MAY/JUNE                | 1 | 0 | 0 | APR/MAY/JUNE                   | 20 | 0  | 0  |